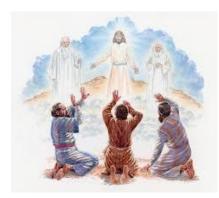

#### Chairperson

Mr John Shores (780) 434-8640 *TTY* John.Shores@ualberta.ca *email* 

Peter, James and John see Jesus transfigured on the mountain and see him talking with Moses and Elijah. They are speaking of Jesus' coming sufferings and death. Moses and Elijah represent the Law and the Prophets.

# FEBRUARY 21, 2016 SECOND SUNDAY OF LENT "C"

Today's Readings First Reading: Genesis 15:5-12, 17-18 Psalm # 27 Second Reading: Philippians 3:17, 4:1 Gospel: Luke 9:28-36 Next Sunday – February 28<sup>th</sup> – Third Sunday of Lent "C" First Reading: Exodus 3:1-8, 13-15 Psalm # 103 Second Reading: 1 Corinthians 10:1-6, 10-12 Gospel: Luke 13:1-9